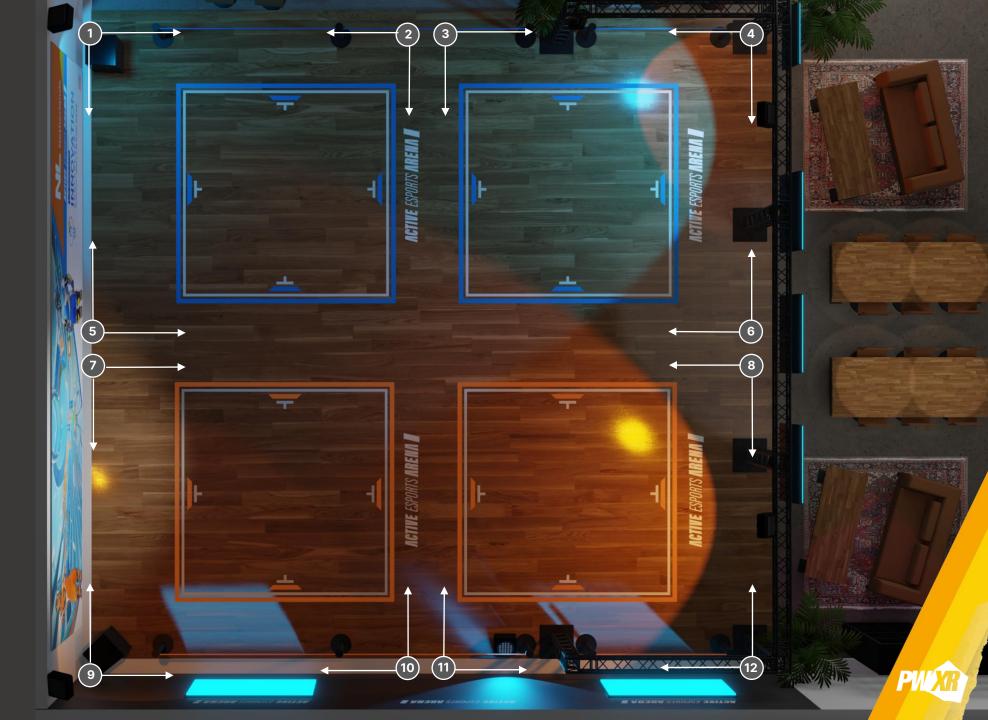

# **The Basics**

- 4 players per round
- 10 minutes per match
- 6-8 minutes effective gameplay
- Low-cost operations (1fte)
- Dimensions: 8x8 meter
- 12 camera-based tracking system
- AR support
- In-game branding opportunities
- Live streaming
- Multipurpose: gesture analytics

- 1 Gb/s industrial grade cameras
- Power over the ethernet (PoE)
- Synchronized for ultra-low latency
- Small form factor
- Not in reach of players (mounts)
- Add. cameras allowed for AR
- All to be connected to 1 switch
- LED lights required due of frequency
- No direct sunlight

## **AEA** Operator unit

PWXR recommends 3 TV screens on mounts. Each venue has its own requirements, so this is excluded from the core setup. The set includes 3 HDMI-UTP extenders.

## **Basic** thematization

e.g., AEA Stickers to setup the 3m x 3m boundaries.