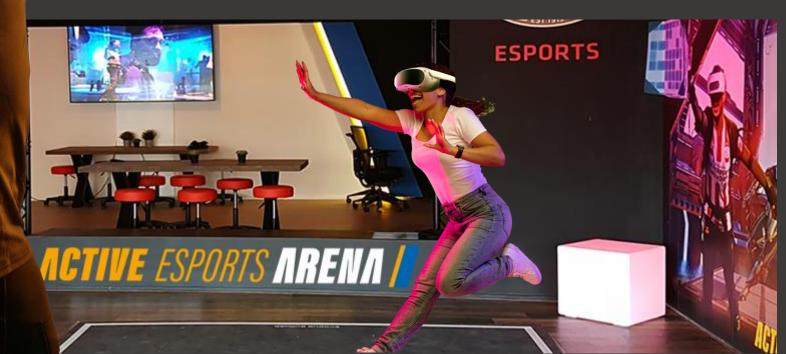

# FULL BODY XR

TRACKING THE ENTIRE BODY ONLY WEARING A VR HEADSET

# **6X VR HEADSETS**

Hardware agnostic, supporting multiple HMD's

 $\Delta$ 

VIVE