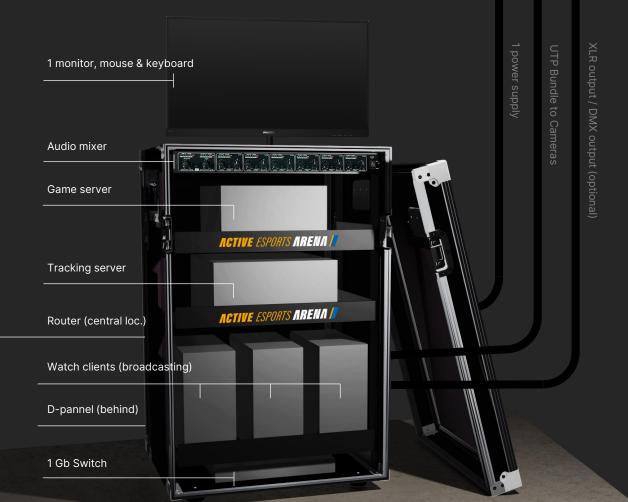

Thanks to our proprietary network technology, the Active Esports Arena is hardware-agnostic, ensuring seamless support for the latest VR headsets. This makes our installation future-proof, catering to both current and upcoming VR headset models.

Data traffic via preparatory PWXR network technology keeps latency low & not noticeable. The setup is futureproof as it can support multiple devices.

## **AEA** Operator unit

PWXR recommends 3 TV screens on mounts. Each venue has its own requirements, so this is excluded from the core setup. The set includes 3 HDMI-UTP extenders.