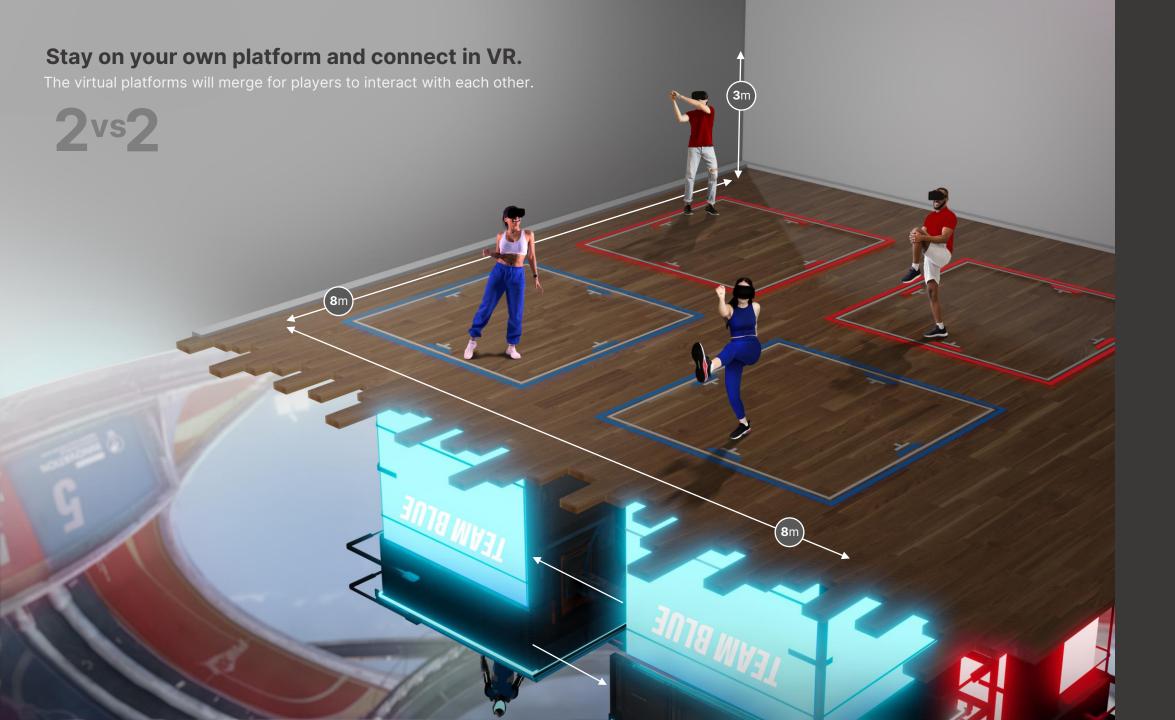

20+ players per hour | Energetic & healthy lifestyle | minimum floor space 8m x 8m

# **The Basics**

- 4 players per round
- 10 minutes per match
- 6-8 minutes effective gameplay
- Low-cost operations (1fte)
- Dimensions: 8x8 meter
- 12 camera-based tracking system
- AR support
- In-game branding opportunities
- Live streaming
- Multipurpose: gesture analytics

VIVE

PV

Safely from your own platform

At the heart of Active Esports Arena is the concept of 'easy to learn, hard to master.' Our focus is on building a vibrant community that's driven to improve their scores, socialize, and ultimately, become the best in exergaming.