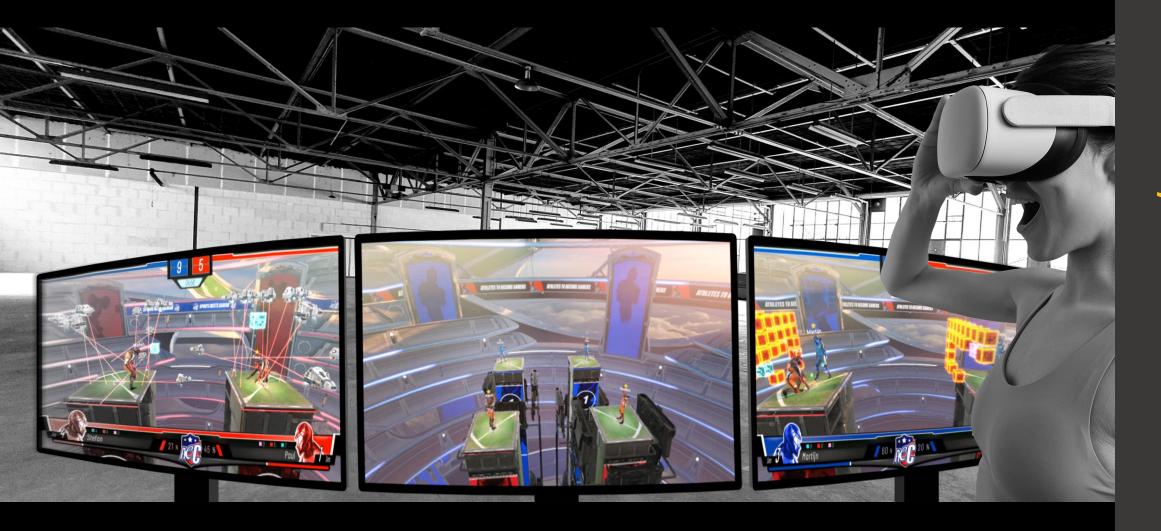

#### Groups gather around the experience.

ACTIVE ESPORTS ARENA J

Socialize while enjoying a drink from the sidelines.

Left Team overview (2 players)
Both Teams overview (4 players) + AR
Right Team overview (2 players)
Scores & Queue

### Like you're at an obstacle course TV show

Enjoy

ma

ches

0

3 Screens additional Information about the Players and Game Progress | immersive VR spectator experience | Livestream

Scores, player statistics and CRM are available online